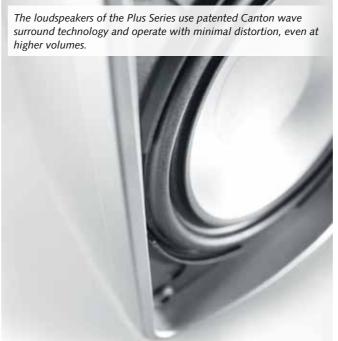

#### OnWall

In both sound and looks, the loudspeakers of the Plus Series offer a sophisticated alternative in situations where floorstanders cannot be used and recessed loudspeakers are not appropriate. They combine well with the compact ASF 75 SC subwoofer.

#### Make use of high quality OnWall loudspeakers

The HiFi loudspeakers of the Plus Series with their sophisticated sound quality come into their own at the point where other loudspeakers reach their limit. For example, where there is not enough space for classic floorstanders and where wall or ceiling installation is not an option.

2-way

86 dB

The solid, high performance woofers of the 400 Series operate with polypropylene membranes.

The loudspeaker grills of the 400 Series are easy to attach and can be painted.

The Plus loudspeakers have a sophisticated bass tone foundation thanks to the aluminium membrane and the wave surround technology.