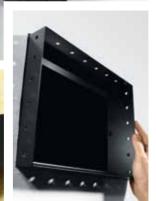

## Enjoy the sound from the ceiling

They look elegant, they are easy to install and they sound amazing. The specially developed InCeiling loudspeakers are the perfect sound solution in any situation.

Round in design, they resemble recessed lights while the grills can be painted so that they blend into the surrounding ceiling. Their wide dispersion characteristics allow them to create a harmonious carpet of sound throughout the house.

All fitted with high quality components, there are four models in the 400 Series and a further four models in the 800 Series. The loudspeakers of the 800 Series are fitted with aluminium membranes and magnetic grill covers, making them a touch more sophisticated than the models of the 400 Series.

Thanks to the clever use of detail the installation process is particularly quick and easy and does not require a specialist technician.

The InCeiling 650 DT has two tweeters and one woofer system with dual voice coil, enabling it to create stereo sound from a single chassis.

The practical bracket mounts make installation simple and provide a secure hold for the loudspeaker.