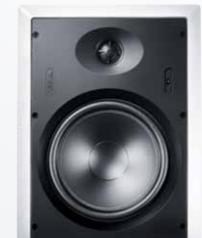

#### InWall

Our high quality, unobtrusive InWall loudspeakers take up very little space and use the volume of the wall to create their rich sound. They are perfectly suited for use with sophisticated HiFi and home cinema applications.

### Let your wall create the sound

The InWall loudspeakers offer outstanding yet unobtrusive loudspeaker technology and are perfect for HiFi applications. Furthermore, they make excellent additions to classic floorstanders and they can also be combined to create your own home cinema system.

The clever installation concept makes them easy to install in both stud walls and solid walls. The loudspeaker grill can be painted, which means that it can be well hidden or used to create specific colour accents on the wall.