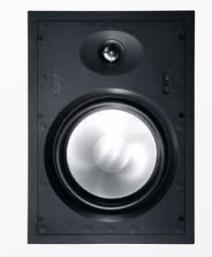

#### InWall

Our high quality, unobtrusive InWall loudspeakers take up very little space and use the volume of the wall to create their rich sound. They are perfectly suited for use with sophisticated HiFi and home cinema applications.

### Let your wall create the sound

The InWall loudspeakers offer outstanding yet unobtrusive loudspeaker technology and are perfect for HiFi applications. Furthermore, they make excellent additions to classic floorstanders and they can also be combined to create your own home cinema system.

The clever installation concept makes them easy to install in both stud walls and solid walls. The loudspeaker grill can be painted, which means that it can be well hidden or used to create specific colour accents on the wall.