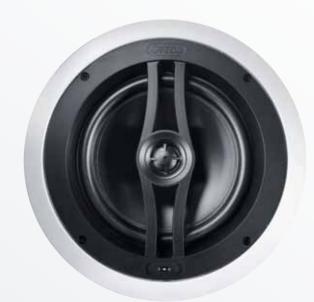

#### InCeiling

The discreet, round, InCeiling loudspeakers are exceptionally compact and resemble recessed ceiling lights. They are easy to install and their wide dispersion characteristics make them particularly well suited to providing ambient sound.

## Enjoy the sound from the ceiling

They look elegant, they are easy to install and they sound amazing. The specially developed InCeiling loudspeakers are the perfect sound solution in any situation.

Round in design, they resemble recessed lights while the grills can be painted so that they blend into the surrounding ceiling. Their wide dispersion characteristics allow them to create a harmonious carpet of sound throughout the house.

All fitted with high quality components, there are four models in the 400 Series and a further four models in the 800 Series. The loudspeakers of the 800 Series are fitted with aluminium membranes and magnetic grill covers, making them a touch more sophisticated than the models of the 400 Series.