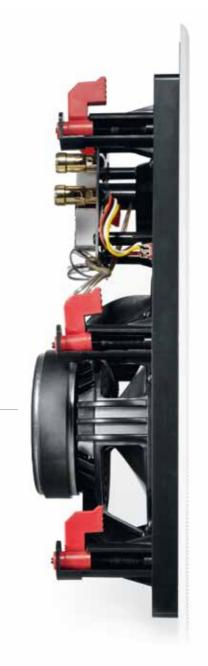

All fitted with high quality components, there are four models in the 400 Series and a further four models in the 800 Series. The loudspeakers of the 800 Series are fitted with aluminium membranes and magnetic grill covers, making them a touch more sophisticated than the models of the 400 Series.

The solid, durable connection terminals are easy to use and guarantee trouble-free listening pleasure over many years.

woofer is suitable for use with all conventional amplifiers.

16

800 Series are equipped with aluminium membranes to give extremely stable sound levels.

The woofers of the 800 Series are equipped with aluminium membranes to give extremely stable sound levels.

The loudspeakers of the 800 Series offer the elegant solution of magnetically secured covers.

The particularly high quality, swivel-mounted aluminium tweeter system allows the precise adjustment of the dispersion angle.