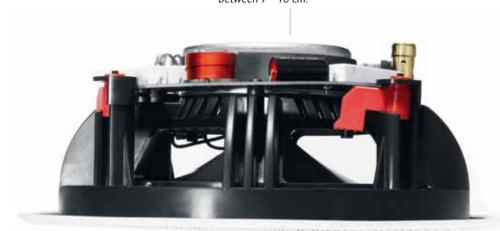

All fitted with high quality components, there are four models in the 400 Series and a further four models in the 800 Series. The loudspeakers of the 800 Series are fitted with aluminium membranes and magnetic grill covers, making them a touch more sophisticated than the models of the 400 Series.

The solid, durable connection terminals are easy to use and guarantee trouble-free listening pleasure over many years.

woofer is suitable for use with all conventional amplifiers.

16

800 Series are equipped with aluminium membranes to give extremely stable sound levels.

The woofers of the 800 Series are equipped with aluminium membranes to give extremely stable sound levels.

The loudspeakers of the 800 Series offer the elegant solution of magnetically secured covers.

The particularly high quality, swivel-mounted aluminium tweeter system allows the precise adjustment of the dispersion angle.