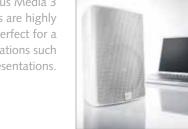

Special feature — Wall mounting

Plus Media 3 —

The Plus Media 3 loudspeakers are highly flexible and are perfect for a variety of applications such as presentations.

Their remarkable sound volume marks out the Plus Media 3 loudspeakers even when used with MP3 players.

The 2 x 20 watt amplifier with its external subwoofer connection completes the features of these loudspeakers.

ASF 75 SC Plus Media 3

Active subwoofer system

Engineering principle — Down-firing, bass reflex system