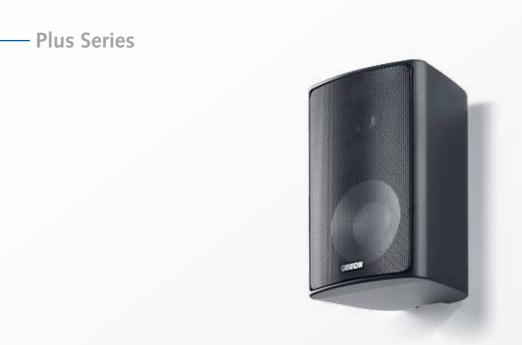

#### OnWall

In both sound and looks, the loudspeakers of the Plus Series offer a sophisticated alternative in situations where floorstanders cannot be used and recessed loudspeakers are not appropriate. They combine well with the compact ASF 75 SC subwoofer.

#### Make use of high quality OnWall loudspeakers

The HiFi loudspeakers of the Plus Series with their sophisticated sound quality come into their own at the point where other loudspeakers reach their limit. For example, where there is not enough space for classic floorstanders and where wall or ceiling installation is not an option.

Thanks to their superb sound properties they can be installed anywhere and can be designed to provide precise acoustics in specific zones or ambient sound in a general area.

The five different sizes of loudspeaker in the Plus Series therefore provide versatile sound solutions for a range of situations.