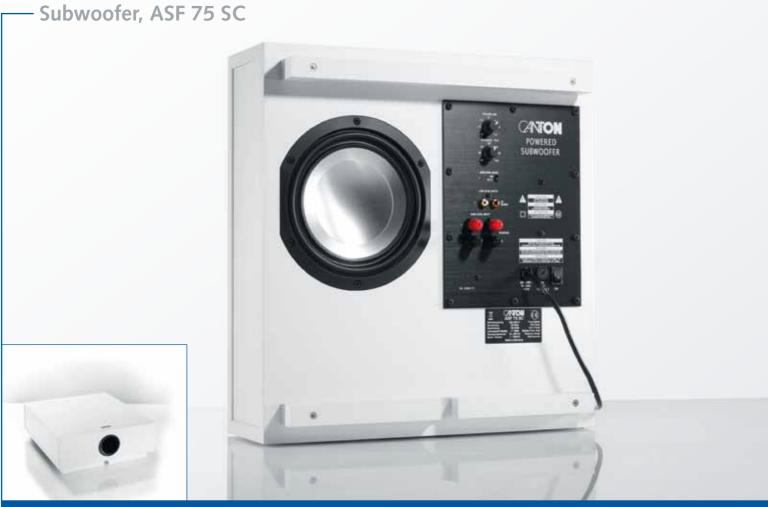

The extremely flat and compact ASF subwoofer can be placed virtually anywhere.

The mount supplied with the ASF subwoofer allows it to be mounted on the wall out of the way.

Woofers with aluminium membranes and a high-performance amplifier provide a solid bass tone foundation.

The 2 x 20 watt amplifier with its external subwoofer connection completes the features of these loudspeakers.

ASF 75 SC Plus Media 3

Active subwoofer system

Engineering principle — Down-firing, bass reflex system

Output (nom./music) — 60/120 watts

Frequency response — 33...200 Hz

Dimensions W x H x D — 43 x 15.5 x 41 cm

(16.9" x 6.9" x 16.1")

Weight — 9.2 kg

Active speaker

Act

Special feature — On and off technology