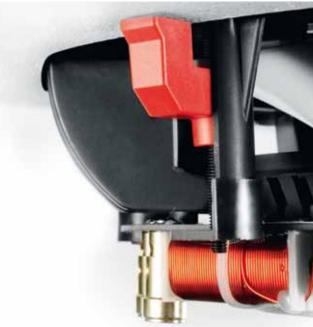

The template supplied enables the panel to be lined up perfectly onto the wall.

The practical "Easy-Link" connections ensure that the speaker cables can be connected easily and with long-term stability.

The solid, durable connection terminals are easy to use and guarantee trouble-free listening pleasure over many years.

woofer is suitable for use with all conventional amplifiers.

16

800 Series are equipped with aluminium membranes to give extremely stable sound levels.