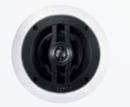

#### InCeiling

The discreet, round, InCeiling loudspeakers are exceptionally compact and resemble recessed ceiling lights. They are easy to install and their wide dispersion characteristics make them particularly well suited to providing ambient sound.

## Enjoy the sound from the ceiling

They look elegant, they are easy to install and they sound amazing. The specially developed InCeiling loudspeakers are the perfect sound solution in any situation.

Round in design, they resemble recessed lights while the grills can be painted so that they blend into the surrounding ceiling. Their wide dispersion characteristics allow them to create a harmonious carpet of sound throughout the house.