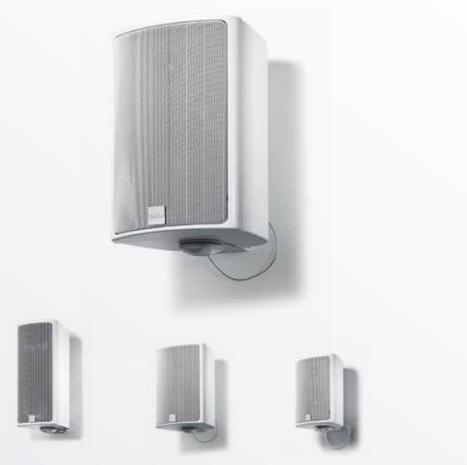

#### Make use of high quality OnWall loudspeakers

The HiFi loudspeakers of the Plus Series with their sophisticated sound quality come into their own at the point where other loudspeakers reach their limit. For example, where there is not enough space for classic floorstanders and where wall or ceiling installation is not an option.

Thanks to their superb sound properties they can be installed anywhere and can be designed to provide precise acoustics in specific zones or ambient sound in a general area.

The five different sizes of loudspeaker in the Plus Series therefore provide versatile sound solutions for a range of situations.

make the Plus loudspeakers

in any location.

speakers to be mounted securely in any situation.