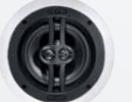

#### InCeiling

The discreet, round, InCeiling loudspeakers are exceptionally compact and resemble recessed ceiling lights. They are easy to install and their wide dispersion characteristics make them particularly well suited to providing ambient sound.

## Enjoy the sound from the ceiling

They look elegant, they are easy to install and they sound amazing. The specially developed InCeiling loudspeakers are the perfect sound solution in any situation.

Round in design, they resemble recessed lights while the grills can be painted so that they blend into the surrounding ceiling. Their wide dispersion characteristics allow them to create a harmonious carpet of sound throughout the house.

All fitted with high quality components, there are four models in the 400 Series and a further four models in the 800 Series. The loudspeakers of the 800 Series are fitted with aluminium membranes and magnetic grill covers, making them a touch more sophisticated than the models of the 400 Series.