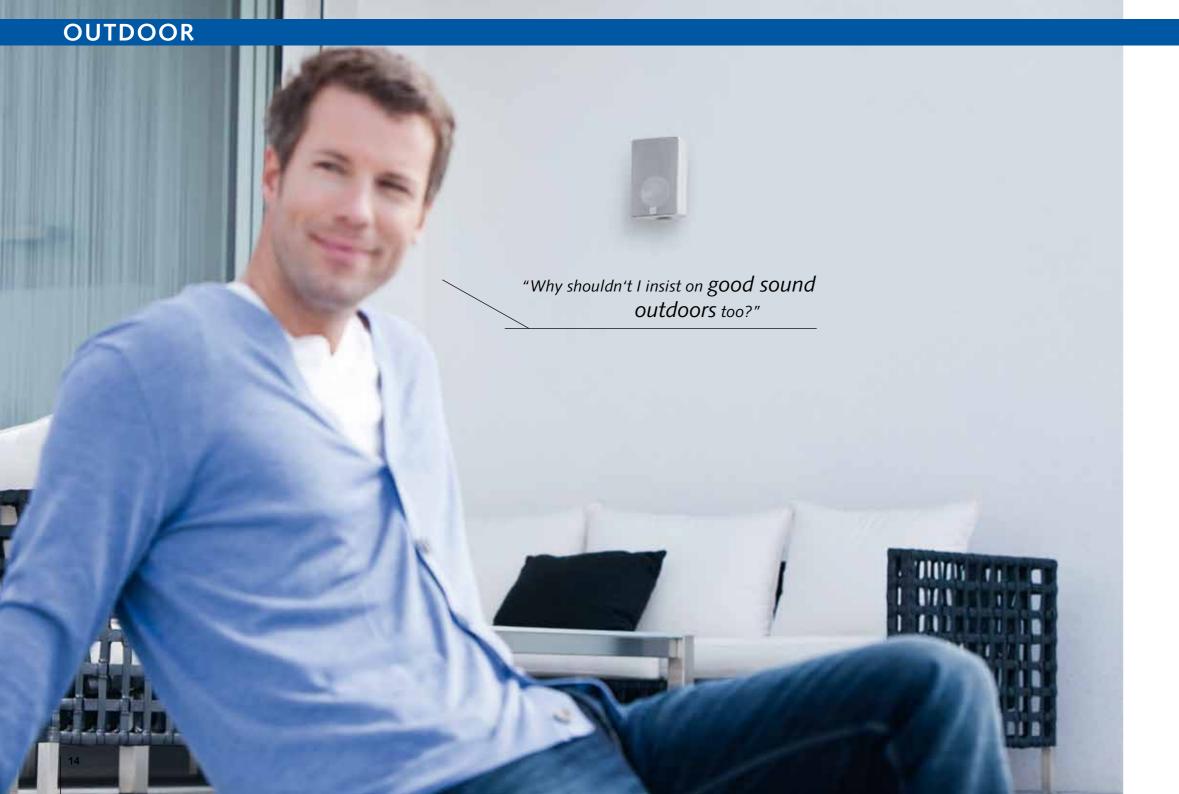

#### OutDoor

The robust and flexible universal loudspeakers of the Pro Series are ideal for use in and around the house. The moisture-resistant system and shock-resistant cabinets provide outstanding sound even in the most challenging conditions.

## Complete your sound concept

The universal loudspeakers of the Pro Series are moisture-resistant and true survival experts. Specially developed for challenging conditions and outdoor use, they have a shock-resistant cabinet that guarantees long term stability.

The Pro models thus combine structural strength with impressive sound quality. They provide sophisticated acoustics in large spaces and outdoor areas and are the perfect way to round off the range of Canton architectural loudspeakers.