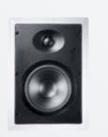

#### InWall

Our high quality, unobtrusive InWall loudspeakers take up very little space and use the volume of the wall to create their rich sound. They are perfectly suited for use with sophisticated HiFi and home cinema applications.

### Let your wall create the sound

The InWall loudspeakers offer outstanding yet unobtrusive loudspeaker technology and are perfect for HiFi applications. Furthermore, they make excellent additions to classic floorstanders and they can also be combined to create your own home cinema system.

The clever installation concept makes them easy to install in both stud walls and solid walls. The loudspeaker grill can be painted, which means that it can be well hidden or used to create specific colour accents on the wall.