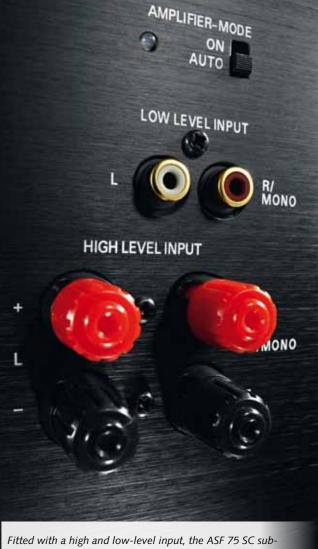

The extremely flat and compact ASF subwoofer can be placed virtually anywhere.

The mount supplied with the ASF subwoofer allows it to be mounted on the wall out of the way.

Woofers with aluminium membranes and a high-performance amplifier provide a solid bass tone foundation.

The 2 x 20 watt amplifier with its external subwoofer connection completes the features of these loudspeakers.

ASF 75 SC Plus Media 3

Active subwoofer system

Engineering principle — Down-firing, bass reflex system

Output (nom./music) — 60/120 watts

Frequency response — 33...200 Hz

Dimensions W x H x D — 43 x 15.5 x 41 cm

(16.9" x 6.9" x 16.1")

Weight — 9.2 kg

Active speaker

Act

Special feature — On and off technology