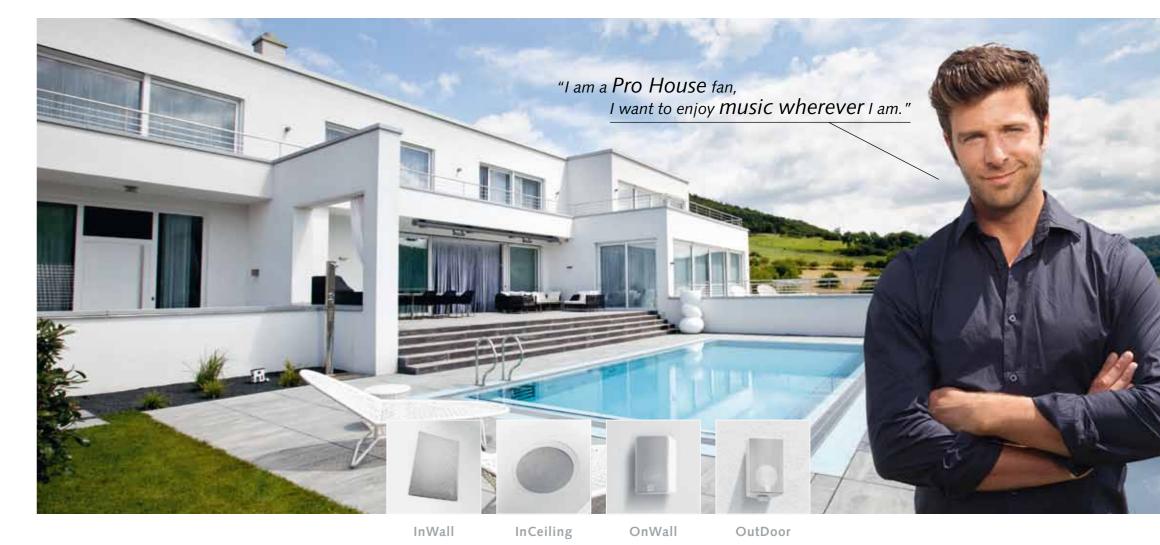

#### Sound solutions for house and garden

If you have particular loudspeaker requirements and a challenging environment, then the Pro House family will have the right solution for you.

This extensive range of architectural loudspeakers provides perfect listening pleasure in and around the whole house. Using the latest HiFi technology and perfectly designed to suit current lifestyle trends, they can be integrated harmoniously into any setting.

The discreet wall and ceiling installation solutions, the subtle OnWall loudspeakers and the robust OutDoor models are perfect for ambient sound, home cinema applications and classic stereo operation.

YOUR REQUIREMENTS

Pro House

#### Are you planning your dream home?

Then why not use the flexible possibilities provided by the Pro House family to make your personal sound dream a reality? Thanks to the flexible wall and ceiling installation options available for our loudspeakers there is nothing to stand in the way of your imagination.

#### Do you need special loudspeakers?

Find out more about the flexible installation solutions for demanding situations. These include installation on the terrace, in wet rooms or in the garden and are also suitable for commercial applications, such as restaurants or shops.