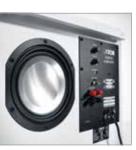

#### OnWall

In both sound and looks, the loudspeakers of the Plus Series offer a sophisticated alternative in situations where floorstanders cannot be used and recessed loudspeakers are not appropriate. They combine well with the compact ASF 75 SC subwoofer.

#### Make use of high quality OnWall loudspeakers

The HiFi loudspeakers of the Plus Series with their sophisticated sound quality come into their own at the point where other loudspeakers reach their limit. For example, where there is not enough space for classic floorstanders and where wall or ceiling installation is not an option.

Thanks to their superb sound properties they can be installed anywhere and can be designed to provide precise acoustics in specific zones or ambient sound in a general area.

The five different sizes of loudspeaker in the Plus Series therefore provide versatile sound solutions for a range of situations.