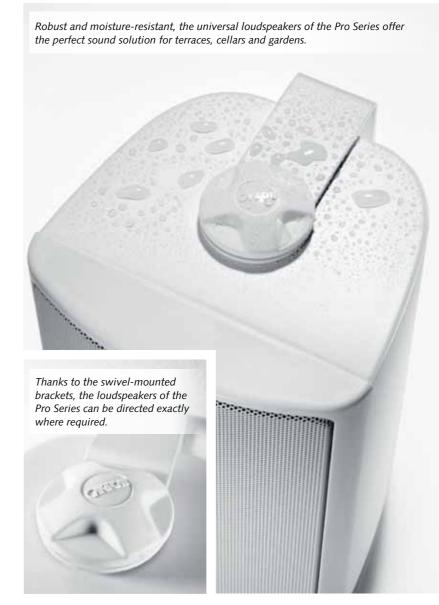

#### OutDoor

The robust and flexible universal loudspeakers of the Pro Series are ideal for use in and around the house. The moisture-resistant system and shock-resistant cabinets provide outstanding sound even in the most challenging conditions.

## Complete your sound concept

The universal loudspeakers of the Pro Series are moisture-resistant and true survival experts. Specially developed for challenging conditions and outdoor use, they have a shock-resistant cabinet that guarantees long term stability.

The Pro models thus combine structural strength with impressive sound quality. They provide sophisticated acoustics in large spaces and outdoor areas and are the perfect way to round off the range of Canton architectural loudspeakers.

The Pro Series consists of the compact
Pro X and high performance Pro XL
loudspeakers as well as the slim-line
Pro L loudspeakers, which use two
woofers to create elegant tone rows. All
models are suitable for use in a damp environment and are supplied with a safety
cord

If wished, the loudspeakers of the Pro Series can also be mounted on the roof to give additional space.

The safety cord supplied eliminates the risk of falling and makes the loudspeakers suitable for use in commercial applications.

The grills of these recessed loudspeakers can be painted, which means they can be used to provide specific colour accents or hidden discreetly on the wall.

The swivel tweeters of the InWall and InCeiling systems allow them to be directed with precision, offering greater flexibility in the choice of installation location.