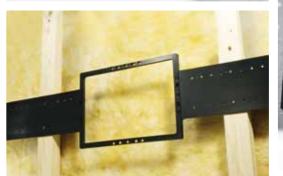

### Let your wall create the sound

The InWall loudspeakers offer outstanding yet unobtrusive loudspeaker technology and are perfect for HiFi applications. Furthermore, they make excellent additions to classic floorstanders and they can also be combined to create your own home cinema system.

The clever installation concept makes them easy to install in both stud walls and solid walls. The loudspeaker grill can be painted, which means that it can be well hidden or used to create specific colour accents on the wall.

The practical WFB Flex Bracket serves as a place marker during construction and is available for all InWall systems.

The optional installation frame makes it easy to mount these speakers in solid walls.

The template supplied enables the panel to be lined up perfectly onto the wall.

The practical "Easy-Link" connections ensure that the speaker cables can be connected easily and with long-term stability.