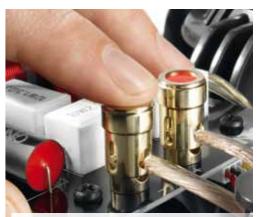

The template supplied enables the panel to be lined up perfectly onto the wall.

The practical "Easy-Link" connections ensure that the speaker cables can be connected easily and with long-term stability.

The solid, durable connection terminals are easy to use and guarantee trouble-free listening pleasure over many years.

woofer is suitable for use with all conventional amplifiers.

16

800 Series are equipped with aluminium membranes to give extremely stable sound levels.