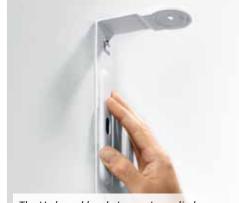

Their main strength is the perfect combination of outstanding sound properties with practical details designed to cope with specific conditions.

Despite the generous dimensions of the magnets, the installation depth of the InWall and InCeiling loudspeakers is between 7 - 10 cm.

The practical WFB Flex Bracket serves as a place marker during construction and is available for all InWall systems.

The optional installation frame makes it easy to mount these speakers in solid walls.

The template supplied enables the panel to be lined up perfectly onto the wall.

The practical "Easy-Link" connections ensure that the speaker cables can be connected easily and with long-term stability.