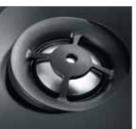

#### InCeiling

The discreet, round, InCeiling loudspeakers are exceptionally compact and resemble recessed ceiling lights. They are easy to install and their wide dispersion characteristics make them particularly well suited to providing ambient sound.

## Enjoy the sound from the ceiling

They look elegant, they are easy to install and they sound amazing. The specially developed InCeiling loudspeakers are the perfect sound solution in any situation.

Round in design, they resemble recessed lights while the grills can be painted so that they blend into the surrounding ceiling. Their wide dispersion characteristics allow them to create a harmonious carpet of sound throughout the house.

Thanks to the clever use of detail the installation process is particularly quick and easy and does not require a specialist technician.

The InCeiling 650 DT has two tweeters and one woofer system with dual voice coil, enabling it to create stereo sound from a single chassis.