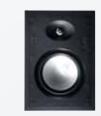

#### InWall

Our high quality, unobtrusive InWall loudspeakers take up very little space and use the volume of the wall to create their rich sound. They are perfectly suited for use with sophisticated HiFi and home cinema applications.

### Let your wall create the sound

The InWall loudspeakers offer outstanding yet unobtrusive loudspeaker technology and are perfect for HiFi applications. Furthermore, they make excellent additions to classic floorstanders and they can also be combined to create your own home cinema system.

The clever installation concept makes them easy to install in both stud walls and solid walls. The loudspeaker grill can be painted, which means that it can be well hidden or used to create specific colour accents on the wall.