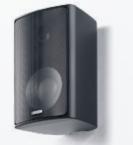

#### OnWall

In both sound and looks, the loudspeakers of the Plus Series offer a sophisticated alternative in situations where floorstanders cannot be used and recessed loudspeakers are not appropriate. They combine well with the compact ASF 75 SC subwoofer.

#### Make use of high quality OnWall loudspeakers

The HiFi loudspeakers of the Plus Series with their sophisticated sound quality come into their own at the point where other loudspeakers reach their limit. For example, where there is not enough space for classic floorstanders and where wall or ceiling installation is not an option.

Thanks to their superb sound properties they can be installed anywhere and can be designed to provide precise acoustics in specific zones or ambient sound in a general area.

The five different sizes of loudspeaker in the Plus Series therefore provide versatile sound solutions for a range of situations.