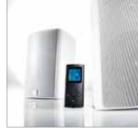

Special feature — Wall mounting

Plus Media 3 —

The Plus Media 3 loudspeakers are highly flexible and are perfect for a variety of applications such as presentations.

Their remarkable sound volume marks out the Plus Media 3 loudspeakers even when used with MP3 players.

The 2 x 20 watt amplifier with its external subwoofer connection completes the features of these loudspeakers.

ASF 75 SC Plus Media 3

Active subwoofer system

Engineering principle — Down-firing, bass reflex system

Output (nom./music) — 60/120 watts

Frequency response — 33...200 Hz

Dimensions W x H x D — 43 x 15.5 x 41 cm

(16.9" x 6.9" x 16.1")

Weight — 9.2 kg

Active speaker

Act

Special feature — On and off technology