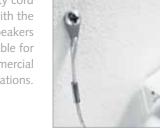

The Pro Series consists of the compact
Pro X and high performance Pro XL
loudspeakers as well as the slim-line
Pro L loudspeakers, which use two
woofers to create elegant tone rows. All
models are suitable for use in a damp environment and are supplied with a safety
cord

If wished, the loudspeakers of the Pro Series can also be mounted on the roof to give additional space.

The safety cord supplied eliminates the risk of falling and makes the loudspeakers suitable for use in commercial applications.

The U-shaped bracket mount supplied makes it easy to fasten the loudspeakers securely to the wall.

TECHNOLOGIES Pro House