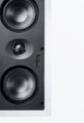

#### InWall

Our high quality, unobtrusive InWall loudspeakers take up very little space and use the volume of the wall to create their rich sound. They are perfectly suited for use with sophisticated HiFi and home cinema applications.

### Let your wall create the sound

The InWall loudspeakers offer outstanding yet unobtrusive loudspeaker technology and are perfect for HiFi applications. Furthermore, they make excellent additions to classic floorstanders and they can also be combined to create your own home cinema system.

The clever installation concept makes them easy to install in both stud walls and solid walls. The loudspeaker grill can be painted, which means that it can be well hidden or used to create specific colour accents on the wall.