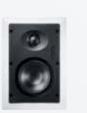

#### InWall

Our high quality, unobtrusive InWall loudspeakers take up very little space and use the volume of the wall to create their rich sound. They are perfectly suited for use with sophisticated HiFi and home cinema applications.

### Let your wall create the sound

The InWall loudspeakers offer outstanding yet unobtrusive loudspeaker technology and are perfect for HiFi applications. Furthermore, they make excellent additions to classic floorstanders and they can also be combined to create your own home cinema system.

The clever installation concept makes them easy to install in both stud walls and solid walls. The loudspeaker grill can be painted, which means that it can be well hidden or used to create specific colour accents on the wall.