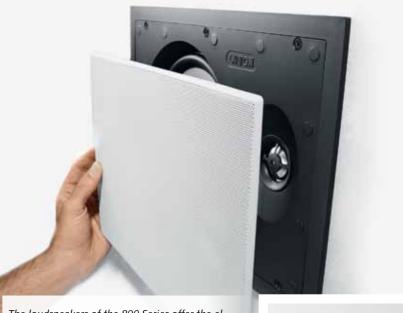

### Let your wall create the sound

The InWall loudspeakers offer outstanding yet unobtrusive loudspeaker technology and are perfect for HiFi applications. Furthermore, they make excellent additions to classic floorstanders and they can also be combined to create your own home cinema system.

The clever installation concept makes them easy to install in both stud walls and solid walls. The loudspeaker grill can be painted, which means that it can be well hidden or used to create specific colour accents on the wall.

The current range comprises a total of nine different InWall loudspeakers. Four loudspeakers from the 400 Series offer a solid, high quality sound, while five models from the 800 Series are the perfect choice for our most sophisticated customers.