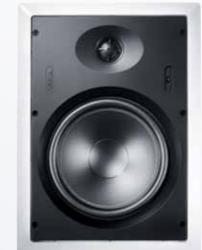

#### InWall

Our high quality, unobtrusive InWall loudspeakers take up very little space and use the volume of the wall to create their rich sound. They are perfectly suited for use with sophisticated HiFi and home cinema applications.

### Let your wall create the sound

The InWall loudspeakers offer outstanding yet unobtrusive loudspeaker technology and are perfect for HiFi applications. Furthermore, they make excellent additions to classic floorstanders and they can also be combined to create your own home cinema system.

The clever installation concept makes them easy to install in both stud walls and solid walls. The loudspeaker grill can be painted, which means that it can be well hidden or used to create specific colour accents on the wall.