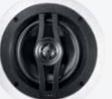

#### InCeiling

The discreet, round, InCeiling loudspeakers are exceptionally compact and resemble recessed ceiling lights. They are easy to install and their wide dispersion characteristics make them particularly well suited to providing ambient sound.

## Enjoy the sound from the ceiling

They look elegant, they are easy to install and they sound amazing. The specially developed InCeiling loudspeakers are the perfect sound solution in any situation.

Round in design, they resemble recessed lights while the grills can be painted so that they blend into the surrounding ceiling. Their wide dispersion characteristics allow them to create a harmonious carpet of sound throughout the house.

All fitted with high quality components, there are four models in the 400 Series and a further four models in the 800 Series. The loudspeakers of the 800 Series are fitted with aluminium membranes and magnetic grill covers, making them a touch more sophisticated than the models of the 400 Series.