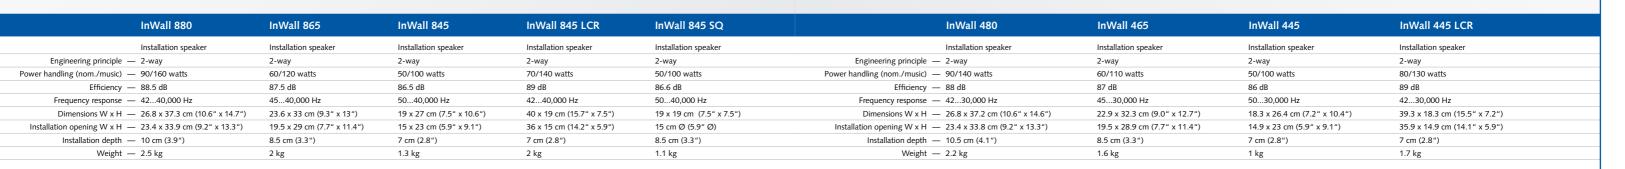

The current range comprises a total of nine different InWall loudspeakers. Four loudspeakers from the 400 Series offer a solid, high quality sound, while five models from the 800 Series are the perfect choice for our most sophisticated customers.

Their main strength is the perfect combination of outstanding sound properties with practical details designed to cope with specific conditions.

Despite the generous dimensions of the magnets, the installation depth of the InWall and InCeiling loudspeakers is between 7 - 10 cm.

The grills of these recessed loudspeakers can be painted, which means they can be used to provide specific colour accents or hidden discreetly on the wall.

The swivel tweeters of the InWall and InCeiling systems allow them to be directed with precision, offering greater flexibility in the choice of installation location.

The tweeter level adjustment of the recessed loudspeakers compensates for the acoustic disadvantages of difficult installation locations and allows the loudspeakers to be adjusted on an individual basis.

The solid, durable connection terminals are easy to use and guarantee trouble-free listening pleasure over many years.

woofer is suitable for use with all conventional amplifiers.

16

800 Series are equipped with aluminium membranes to give extremely stable sound levels.