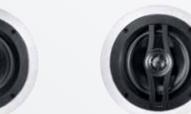

#### InCeiling

The discreet, round, InCeiling loudspeakers are exceptionally compact and resemble recessed ceiling lights. They are easy to install and their wide dispersion characteristics make them particularly well suited to providing ambient sound.

## Enjoy the sound from the ceiling

They look elegant, they are easy to install and they sound amazing. The specially developed InCeiling loudspeakers are the perfect sound solution in any situation.

Round in design, they resemble recessed lights while the grills can be painted so that they blend into the surrounding ceiling. Their wide dispersion characteristics allow them to create a harmonious carpet of sound throughout the house.

All fitted with high quality components, there are four models in the 400 Series and a further four models in the 800 Series. The loudspeakers of the 800 Series are fitted with aluminium membranes and magnetic grill covers, making them a touch more sophisticated than the models of the 400 Series.