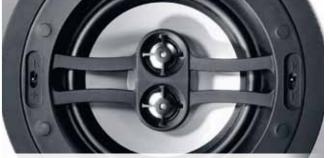

Thanks to the clever use of detail the installation process is particularly quick and easy and does not require a specialist technician.

The InCeiling 650 DT has two tweeters and one woofer system with dual voice coil, enabling it to create stereo sound from a single chassis.