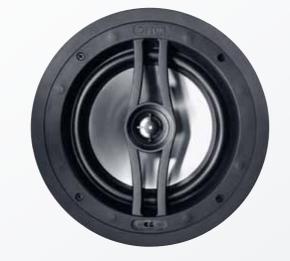

#### InCeiling

The discreet, round, InCeiling loudspeakers are exceptionally compact and resemble recessed ceiling lights. They are easy to install and their wide dispersion characteristics make them particularly well suited to providing ambient sound.

## Enjoy the sound from the ceiling

They look elegant, they are easy to install and they sound amazing. The specially developed InCeiling loudspeakers are the perfect sound solution in any situation.

Round in design, they resemble recessed lights while the grills can be painted so that they blend into the surrounding ceiling. Their wide dispersion characteristics allow them to create a harmonious carpet of sound throughout the house.

All fitted with high quality components, there are four models in the 400 Series and a further four models in the 800 Series. The loudspeakers of the 800 Series are fitted with aluminium membranes and magnetic grill covers, making them a touch more sophisticated than the models of the 400 Series.

Thanks to the clever use of detail the installation process is particularly quick and easy and does not require a specialist technician.

The InCeiling 650 DT has two tweeters and one woofer system with dual voice coil, enabling it to create stereo sound from a single chassis.