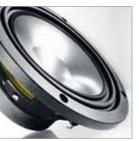

All fitted with high quality components, there are four models in the 400 Series and a further four models in the 800 Series. The loudspeakers of the 800 Series are fitted with aluminium membranes and magnetic grill covers, making them a touch more sophisticated than the models of the 400 Series.

The woofers of the 800 Series are equipped with aluminium membranes to give extremely stable sound levels.

The loudspeakers of the 800 Series offer the elegant solution of magnetically secured covers.

The particularly high quality, swivel-mounted aluminium tweeter system allows the precise adjustment of the dispersion angle.