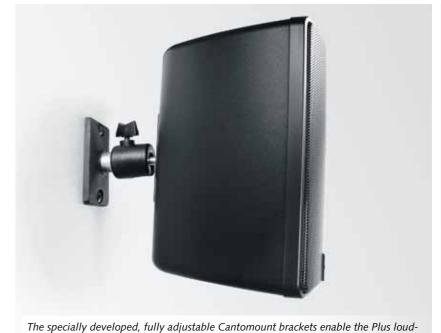

#### OnWall

In both sound and looks, the loudspeakers of the Plus Series offer a sophisticated alternative in situations where floorstanders cannot be used and recessed loudspeakers are not appropriate. They combine well with the compact ASF 75 SC subwoofer.

make the Plus loudspeakers

in any location.

speakers to be mounted securely in any situation.