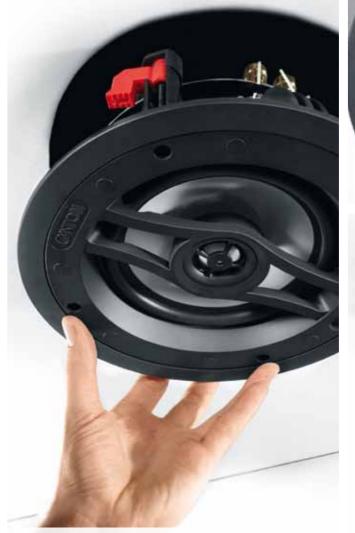

#### InCeiling

The discreet, round, InCeiling loudspeakers are exceptionally compact and resemble recessed ceiling lights. They are easy to install and their wide dispersion characteristics make them particularly well suited to providing ambient sound.

## Enjoy the sound from the ceiling

They look elegant, they are easy to install and they sound amazing. The specially developed InCeiling loudspeakers are the perfect sound solution in any situation.

Round in design, they resemble recessed lights while the grills can be painted so that they blend into the surrounding ceiling. Their wide dispersion characteristics allow them to create a harmonious carpet of sound throughout the house.

Thanks to the clever use of detail the installation process is particularly quick and easy and does not require a specialist technician.

The InCeiling 650 DT has two tweeters and one woofer system with dual voice coil, enabling it to create stereo sound from a single chassis.

The practical bracket mounts make installation simple and provide a secure hold for the loudspeaker.