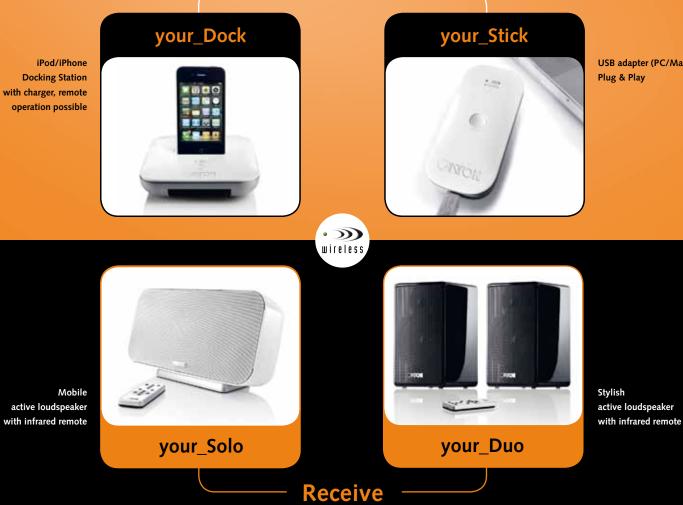

## Your options

## your\_Stick

#### USB adapter (PC/Mac) Plug & Play

- Wireless signal transmission
- Compatible with your Solo, your Duo, your Sub
- Line-In for additional sources
- Choice of 3 radio channels
- No additional software required

### your\_Dock

#### iPod/iPhone Docking Station with charger, remote operation possible

- Wireless signal transmission
- Compatible with your\_Solo, your\_Duo, your\_Sub
- Line-Out for connection to stereo equipment
- Line-In for additional sources
- Choice of 3 radio channels
- External multi-voltage power supply

## your\_Solo

#### Mobile active loudspeakers with infrared remote

- 2 x 50 watt output
- Inc. IR remote
- Compact design, minimum space requirement
- Top guality sound with Canton Technology
- Wireless reception for all your\_World transmitters
- Choice of 3 radio channels
- Multi-voltage power supply
- Integration in loudspeaker group possible
- Available in black or white high gloss
- Available from spring 2012

## your\_Duo

#### High-powered active ] f UdaVR\Vcd

- Inc. IR remote
- Bass reflex system
- Top quality sound with Canton Technology
- Wireless reception for all your World transmitters
- Choice of 3 radio channels
- External multi-voltage power supply
- Integration in loudspeaker group possible
- Available in black or white high gloss