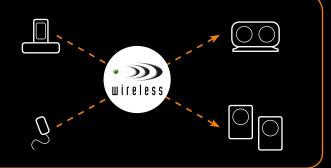

## Your wireless sound network carries your beats everywhere.

your\_World consists of two transmitters (your\_Stick/your\_Dock), two receivers with IR remote (your\_Solo/ your\_Duo) and one subwoofer (your\_Sub). Combine your\_World however you want and add to it whenever you want.

#### Simple arrangement of transmitter and receiver

- )) 3 channels (red/green/blue) for maximum flexibility
- >>>> Easy channel selection on both transmitter and receiver
- ) One transmitter can control multiple receivers
- >>> One receiver can be controlled by multiple transmitters
- >>>> Up to 3 transmitters can be integrated into one network