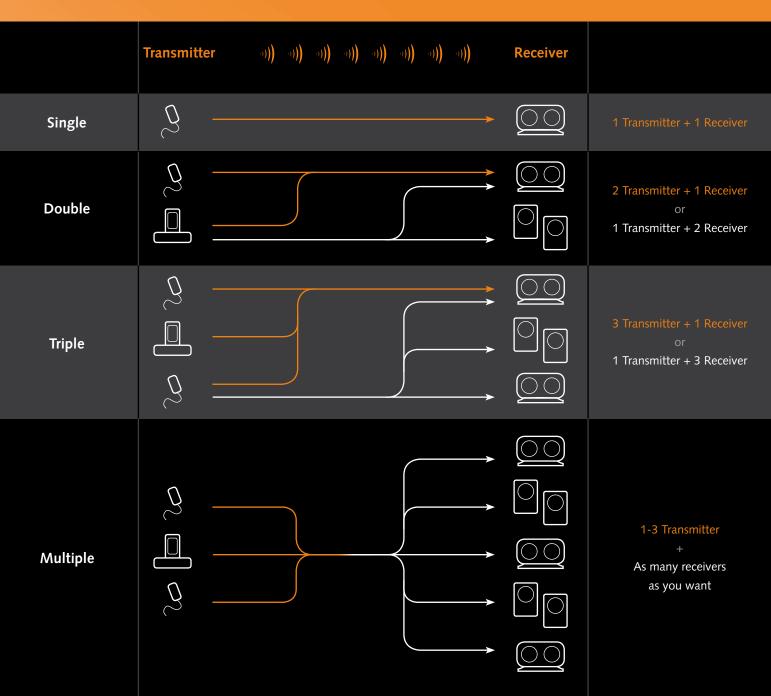

#### Simple arrangement of transmitter and receiver

- )) 3 channels (red/green/blue) for maximum flexibility
- >>>> Easy channel selection on both transmitter and receiver
- ) One transmitter can control multiple receivers
- >>> One receiver can be controlled by multiple transmitters
- >>>> Up to 3 transmitters can be integrated into one network

#### 3 listening zones / Roomselect

#### System extension and Multiroom

- >>> Room selector switch for 3 different listening zones
- >>> System can be easily expanded at any time
- >>> Multiple receivers can be integrated as desired
- >>> Multiroom operation, central loudspeaker control possible